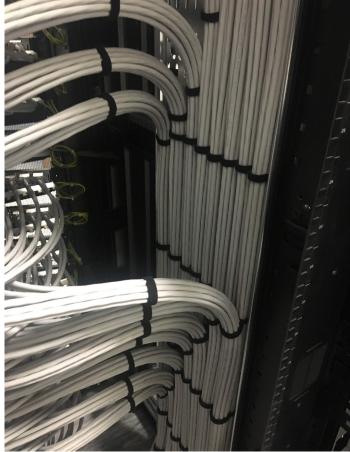

LIS project managed from start to finish, working closely with Faithdean and engaging with Sompo International IT teams when required to facilitate any last minute onsite challenges. Cabling runs were agreed and first and second fix works completed efficiently on time. LIS engineers completed work area and equipment rack terminating seamlessly and have provided Sompo International with a 25-Year Connectix manufacturers warranty.

| Project Scope Overview |                                                                                                                                                                  |
|------------------------|------------------------------------------------------------------------------------------------------------------------------------------------------------------|
| Customer               | Sompo International                                                                                                                                              |
| Installer              | Live International Solutiions                                                                                                                                    |
|                        | LIS INNOVATIVE SOLUTIONS                                                                                                                                         |
| Site Location          | Minster Court, London                                                                                                                                            |
| Requirements           | IT Infrastructure for Level 3 of extension works.                                                                                                                |
| Specification          | Cat 6a                                                                                                                                                           |
| Active                 | Cisco                                                                                                                                                            |
| Cu Cabling             | 671 x Cat 6a UFTP low level cables<br>36 x high level Cat 6a UFTP cables<br>within basket tray<br>707 Connectix Cat 6a outlets                                   |
| Total Meterage         | 35,116m                                                                                                                                                          |
| Optical Fibre          | 1 x 12 core OM4 10G inter-cabinet<br>fibre 2 x 24 core OM4 10G diverse<br>fibres between 1st floor MER and 3rd<br>floor MER                                      |
| Total Meterage         | 5,054m                                                                                                                                                           |
| UPS                    | 2 x APC 6000KvA and environmental monitoring (temperature and humidity sensor controlled) Project Management of 4 LIS cabling engineers Fluke test results DSX-5 |
| Fit Out Contractor     | Faithdean                                                                                                                                                        |