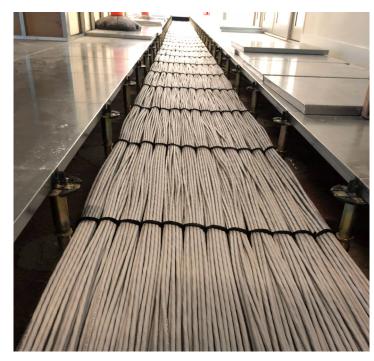

| Project Scope Overview |                                                                                                                                                                  |
|------------------------|------------------------------------------------------------------------------------------------------------------------------------------------------------------|
| Customer               | Sompo International                                                                                                                                              |
| Installer              | Live International Solutiions                                                                                                                                    |
|                        | LIS INNOVATIVE SOLUTIONS                                                                                                                                         |
| Site Location          | Minster Court, London                                                                                                                                            |
| Requirements           | IT Infrastructure for Level 3 of extension works.                                                                                                                |
| Specification          | Cat 6a                                                                                                                                                           |
| Active                 | Cisco                                                                                                                                                            |
| Cu Cabling             | 671 x Cat 6a UFTP low level cables<br>36 x high level Cat 6a UFTP cables<br>within basket tray<br>707 Connectix Cat 6a outlets                                   |
| Total Meterage         | 35,116m                                                                                                                                                          |
| Optical Fibre          | 1 x 12 core OM4 10G inter-cabinet<br>fibre 2 x 24 core OM4 10G diverse<br>fibres between 1st floor MER and 3rd<br>floor MER                                      |
| Total Meterage         | 5,054m                                                                                                                                                           |
| UPS                    | 2 x APC 6000KvA and environmental monitoring (temperature and humidity sensor controlled) Project Management of 4 LIS cabling engineers Fluke test results DSX-5 |
| Fit Out Contractor     | Faithdean                                                                                                                                                        |