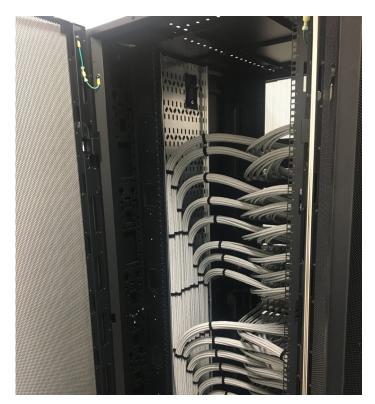

LIS project managed from start to finish, working closely with Faithdean and engaging with Sompo International IT teams when required to facilitate any last minute onsite challenges. Cabling runs were agreed and first and second fix works completed efficiently on time. LIS engineers completed work area and equipment rack terminating seamlessly and have provided Sompo International with a 25-Year Connectix manufacturers warranty.

| Project Scope Overview |                                                                                                                                                                  |
|------------------------|------------------------------------------------------------------------------------------------------------------------------------------------------------------|
| Customer               | Sompo International                                                                                                                                              |
| Installer              | Live International Solutiions                                                                                                                                    |
|                        | LIS INNOVATIVE SOLUTIONS                                                                                                                                         |
| Site Location          | Minster Court, London                                                                                                                                            |
| Requirements           | IT Infrastructure for Level 3 of extension works.                                                                                                                |
| Specification          | Cat 6a                                                                                                                                                           |
| Active                 | Cisco                                                                                                                                                            |
| Cu Cabling             | 671 x Cat 6a UFTP low level cables<br>36 x high level Cat 6a UFTP cables<br>within basket tray<br>707 Connectix Cat 6a outlets                                   |
| Total Meterage         | 35,116m                                                                                                                                                          |
| Optical Fibre          | 1 x 12 core OM4 10G inter-cabinet<br>fibre 2 x 24 core OM4 10G diverse<br>fibres between 1st floor MER and 3rd<br>floor MER                                      |
| Total Meterage         | 5,054m                                                                                                                                                           |
| UPS                    | 2 x APC 6000KvA and environmental monitoring (temperature and humidity sensor controlled) Project Management of 4 LIS cabling engineers Fluke test results DSX-5 |
| Fit Out Contractor     | Faithdean                                                                                                                                                        |